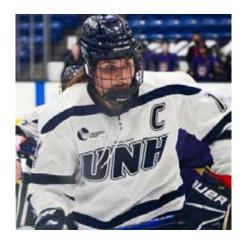

## KIRA JUODIKIS NEW HAMPSHIRE

**Kira Juodikis** (So., F; LaSalle, Ont.) recorded four goals and an assist for a total of five points to lead UNH to a 2-0-0 season-opening weekend. She scored two goals in a 6-1 win at Saint Anselm on Saturday and followed that with two goals and an assist, including setting up the game-winning strike, in a 4-2 victory over Saint Michael's on Sunday. Her second goal on Saturday was her 50th career point. Juodikis had five shots and a plus-two rating against the Hawks.

**Charli Kettyle, UNH** (Sr., D; Perth, Ont.) Tallied two points (1g, 1a) and plus-three rating and three blocks, to lead UNH to a 2-0-0 season-opening weekend. Her goal was the game-winning tally in the 4-2 victory against Saint Michael's. Kettyle tallied the primary assist on a second-period power-play goal that gave the Wildcats a 3-1 lead en route to a 6-1 road win at Saint Anselm.