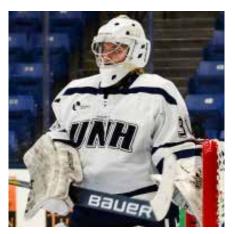

### SEDONA BLAIR NEW HAMPSHIRE

**Sedona Blair** (Fr., G; Eden Prairie, Minn.) went 2-0-0 with a 1.50 GAA and .906 save percentage in her first two collegiate games last weekend. Two of the three goals she allowed were power-play tallies, including a 5-on-3. Blair stopped 18 of 19 shots to backbone the Wildcats to a 6-1 victory in the season opener at Saint Anselm. She followed that with 11 saves in a 4-2 win against Saint Michael's.