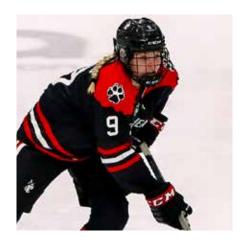

### KRISTINA ALLARD NORTHEASTERN

**Kristina Allard** (So., D; Kingston, N.H.) tallied two goals and three blocks to help Northeastern to back-to-back shutouts over LIU. Allard potted her first two career goals in a 6-0 victory over the Sharks on Friday.

**Peyton Anderson, NU** (Gr., F; Arvada, Colo.) Recorded a three-point performance off two goals and one assist as the Huskies defeated LIU, 6-0, on Friday. Anderson's assist came on Allie Lalonde's game-winner and her second goal was a power-play tally.

**Allie Lalonde, NU** (Fr., F; Irvine, Calif.) Posted her first two collegiate points on a goal and an assist last weekend in a sweep of LIU, including the game-winning goal in Saturday's 6-0 victory.