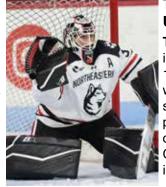

### GWYNETH PHILIPS NORTHEASTERN

Gwyneth Philips (Gr., G; Athens, Ohio) posted back-to-back shutouts to lead Northeastern to a weekend sweep at LIU. Philips made 36 saves across two starts to tally her second and third shutouts of the season in just four starts. Her three shutouts through four games leads the NCAA while her 100 saves rank third.