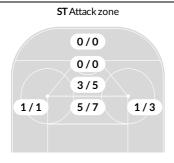

y defense                      | 3  | 5  | 7  | 15  |
| Shots Off Target                        | 4  | 5  | 2  | 11  |
| Pipes                                   | 0  | 1  | 1  | 2   |
| Total shots on-target                   | 10 | 12 | 10 | 32  |
| Shots saved by goalie<br>Grace Campbell | 4  | 7  | 2  | 13  |
| Goals scored:                           |    |    |    | 7   |





# Boston College vs Stonehill - WIH Shot Chart (Advanced) Report

Sep 23, 2023, Start time: 09:43 AM, , , Attendance: 500

# **STONEHILL**

#### 0-7

# **BOSTON COLLEGE**

# Scoring by period

| Team           | 1 | 2 | 3 |
|----------------|---|---|---|
| Stonehill      | 0 | 0 | 0 |
| Boston College | 2 | 1 | 4 |

#### Shot chart











(N) Shot Blocked

Hit Pipe

N Player number

#### **Shot statistics**



# 0/0 0/0 0/0 11/ 19 5/9 3/14 3/7

#### **Shot summary**

| ST                                   |   |          |        |     |
|--------------------------------------|---|----------|--------|-----|
|                                      | 1 | 2        | 3      | Tot |
| Total shots attempted                | 5 | 12       | 3      | 20  |
| Blocked by defense                   | 1 | 3        | 1      | 5   |
| Shots Off Target                     | 0 | 2        | 0      | 2   |
| Pipes                                | 0 | 0        | 0      | 0   |
| Total shots on-target                | 4 | 7        | 2      | 13  |
| Shots saved by goalie Eve Stone      | 0 | 7        | 6      | 13  |
| Shots saved by goalie<br>Hanna Zukow | 8 | 4        | 0      | 12  |
|