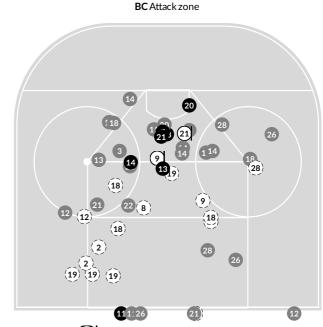

otal shots attempted                   | 17 | 23 | 20 | 60  |
| Blocked by defense                      | 3  | 5  | 7  | 15  |
| Shots Off Target                        | 4  | 5  | 2  | 11  |
| Pipes                                   | 0  | 1  | 1  | 2   |
| Total shots on-target                   | 10 | 12 | 10 | 32  |
| Shots saved by goalie<br>Grace Campbell | 4  | 7  | 2  | 13  |
| Goals scored:                           |    |    |    | 7   |





# Boston College vs Stonehill - WIH Shot Chart (Advanced) Report

Sep 23, 2023, Start time: 09:43 AM, , , Attendance: 500

# **STONEHILL**

#### 0-7

# **BOSTON COLLEGE**

# Scoring by period

| Team           | 1 | 2 | 3 |
|----------------|---|---|---|
| Stonehill      | 0 | 0 | 0 |
| Boston College | 2 | 1 | 4 |

#### Shot chart











(N) Shot Blocked

Hit Pipe

N Player number

#### **Shot statistics**



# 0/0 0/0 0/0 11/ 19 5/9 3/14 3/7

#### **Shot summary**

| ST                                   |   |          |        |     |
|--------------------------------------|---|----------|--------|-----|
|                                      | 1 | 2        | 3      | Tot |
| Total shots attempted                | 5 | 12       | 3      | 20  |
| Blocked by defense                   | 1 | 3        | 1      | 5   |
| Shots Off Target                     | 0 | 2        | 0      | 2   |
| Pipes                                | 0 | 0        | 0      | 0   |
| Total shots on-target                | 4 | 7        | 2      | 13  |
| Shots saved by goalie Eve Stone      | 0 | 7        | 6      | 13  |
| Shots saved by goalie<br>H