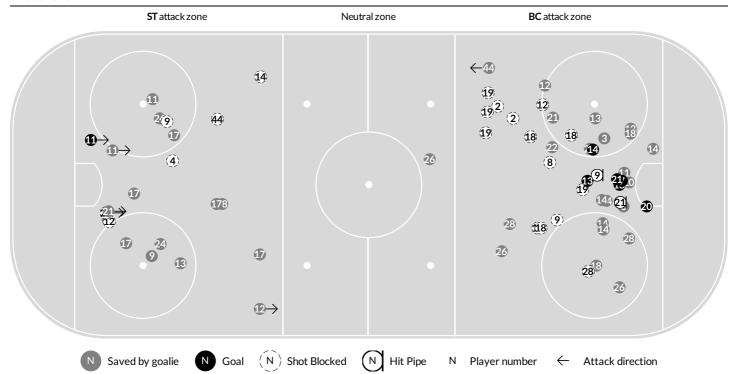

#### Shot chart

#### Shot chart

(N) Shot Blocked

Hit Pipe

N Player number

#### **Shot statistics**

# 0/0 0/0 0/0 11/ 19 5/9 3/14 3/7