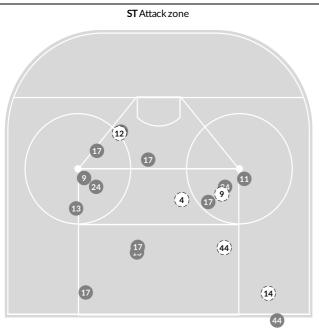

ot |
| Total shots attempted                   | 17 | 23 | 20 | 60  |
| Blocked by defense                      | 3  | 5  | 7  | 15  |
| Shots Off Target                        | 4  | 5  | 2  | 11  |
| Pipes                                   | 0  | 1  | 1  | 2   |
| Total shots on-target                   | 10 | 12 | 10 | 32  |
| Shots saved by goalie<br>Grace Campbell | 4  | 7  | 2  | 13  |
| Goals scored:                           |    |    |    | 7   |





# Boston College vs Stonehill - WIH Shot Chart (Advanced) Report

Sep 23, 2023, Start time: 09:43 AM, , , Attendance: 500

# **STONEHILL**

#### 0-7

# **BOSTON COLLEGE**

# Scoring by period

| Team           | 1 | 2 | 3 |
|----------------|---|---|---|
| Stonehill      | 0 | 0 | 0 |
| Boston College | 2 | 1 | 4 |

#### Shot chart











(N) Shot Blocked

Hit Pipe

N Player number

#### **Shot statistics**



# 0/0 0/0 0/0 11/ 19 5/9 3/14 3/7

#### **Shot summary**

| ST                                   |   |          |        |     |
|--------------------------------------|---|----------|--------|-----|
|                                      | 1 | 2        | 3      | Tot |
| Total shots attempted                | 5 | 12       | 3      | 20  |
| Blocked by defense                   | 1 | 3        | 1      | 5   |
| Shots Off Target                     | 0 | 2        | 0      | 2   |
| Pipes                                | 0 | 0        | 0      | 0   |
| Total shots on-target                | 4 | 7        | 2      | 13  |
| Shots saved by goalie Eve Stone      | 0 | 7        | 6      | 13  |
| Shots saved by goa