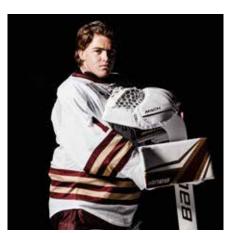

# CAMERON WHITEHEAD NORTHEASTERN

**Cameron Whitehead** (Fr., G; Orleans, Ont.) started in his first career NCAA game and finished with 13 saves for his first career shutout in Northeastern's 7-0 win over Stonehill.