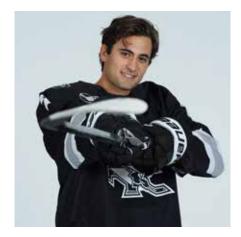

### CUTTER GAUTHIER BOSTON COLLEGE

Cutter Gauthier (So., F; Scottsdale, Ariz.) scored the game-winning goal against defending national champion and No. 2 Quinnipiac with 9.5 seconds left in overtime on Saturday night. He led all skaters with eight shots on goal in the game.

# JACOB FOWLER BOSTON COLLEGE

**Jacob Fowler** (Fr., G; Melbourne, Fla.) picked up his first collegiate win in his NCAA debut, stopping 29 of the 30 shots he faced against No. 2 Quinnipiac. He made 13 saves in the second period and helped BC go 7-for-7 on the penalty kill.