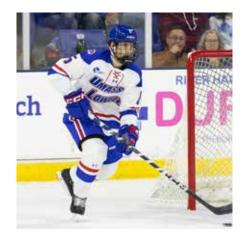

UMass Lowell got 27 saves from **Gustavs Davis Gringals** and a goal and an assist from defenseman **Isac Jonsson** to secure a 4-0 win over St. Lawrence to open their season.

Northeastern took a 3-2 overtime win over LIU on Saturday off the stick of freshman defenseman **Vinny Borgesi**.

## ISAC JONSSON UMASS LOWELL

**Isac Jonsson** (So., D; Angelhom, Sweden) led the River Hawks in points during Saturday's 4-0 win over St. Lawrence as he picked up a goal and an assist while also registering a plus-two rating, three shots on goal, and one block. Jonsson's goal marked the first of his career.

# GUSTAVS DAVIS GRIGALS UMASS LOWELL

**Gustavs Davis Grigals** (Gr., G; Riga, Lativa) Backstopped the River Hawks to a 4-0 victory over St. Lawrence on Saturday night. Grigals logged 27 saves in the shutout to pick up the fifth blank sheet of his collegiate career and the first as a River Hawk. With his shutout, he becomes just the second River Hawk in program history to record a shutout in his program debut.