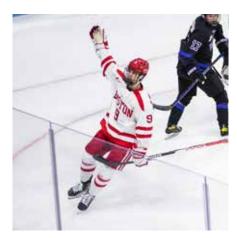

#### RYAN GREENE BOSTON UNIVERSITY

**Ryan Greene** (Fr., F; Paradise, N.L.) shined in his Terrier debut, scoring two goals, including the game-winner, and assisting on another to complete a three-point night in an 8-2 win over Bentley. Greene scored two consecutive goals in the first period to help BU build a 4-0 lead. Greene leads the league and is tied for first in the nation with two goals and is tied for first in the nation with three points after the first weekend of play.

## HOCKEY EAST WEEKLY TOP PERFORMERS

**Jeremy Wilmer, BU** (Fr., F; Rockville Centre, N.Y.) Tallied one goal and two assists for a three-point night in his Terrier debut. Wilmer had the primary assist on the game's opening goal and then provided an assist on the eventual game-winner before finding the back of the net himself. Wilmer is tied for first in the nation with three points.

**Lane Hutson, BU** (Fr., D; North Barrington, III.) In his collegiate debut, Hutson dished out three assists and finished as a plus-two in the Terriers' 8-2 win over Bentley. Only two other players in the nation had more assists than Hutson this weekend.

**Drew Commesso**, **BU** (Jr., G; Norwell, Mass.) Was sharp in the Terriers' 8-2 win over Bentley, making 22 saves. He helped BU hold the Falcons to an 0-for-6 mark on the power play.

**Matthew Wood, UConn** (Fr., F; Lethbridge, Alta.) Scored two goals, opening the scoring of each game of a two-game sweep at Vermont, and dished out an assist on another.