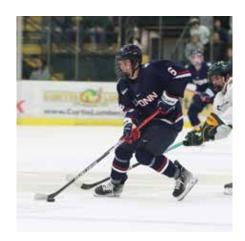

#### HOCKEY EAST HEADLINES

UConn earned six points in Hockey East play in an early-season series at Vermont. **Andrew Lucas** dished out four assists, two in each game and three on the power-play, to power the Huskies' offense from the blueline. The youngest player in college hockey, **Matthew Wood**, picked up three points on two goals and an assist in the series.

**Tristan Fraser, UConn** (Fr., F; West Vancouver, B.C.) Racked up three points on two goals and an assist in UConn's sweep at Vermont. He set up the game-winning goal in a 3-1 victory on Sunday.

**Arsenii Sergeev, UConn** (Fr., G; Yaroslavl, Russia) In his NCAA debut, Stopped 24 of 25 shots faced to backbone the Huskies to a 3-1 road win at Vermont.