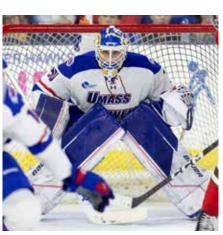

Providence, Maine, Massachusetts, and Boston College also opened their seasons with exhibition match ups on Saturday and Sunday.