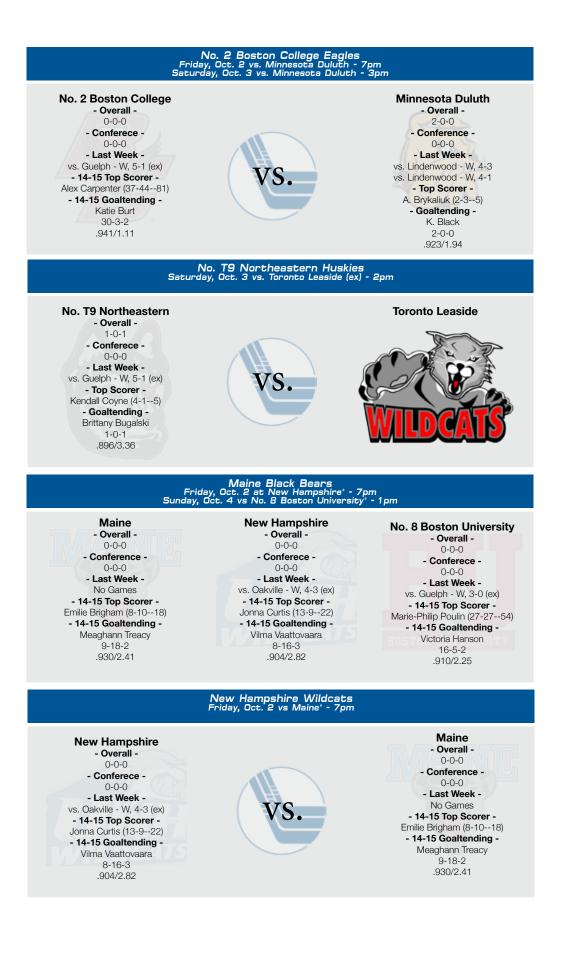

### Friday 10/2

UMD at No. 2 Boston College - 7pm UConn at No. 8 Boston Univ.\* - 7pm Maine at New Hampshire\* - 7pm SCSU at Merrimack - 6pm Bemidji State at Vermont - 4:30pm Providence vs. No. 3 Wisconsin<sup>^</sup> - 10pm

## Saturday 10/3

UMD at No. 2 Boston College - 3pm Union at UConn - 7pm SCSU at Merrimack - 2pm Bemidji State at Vermont - 4pm Providence vs. No. 3 Wisconsin^ - 6pm Toronto Leaside at NU (ex) - 2pm

\* Hockey East game ^ Played in San Jose, California

#### Sunday 10/4

Boston University at Maine\* - 1pm

\* Hockey East game