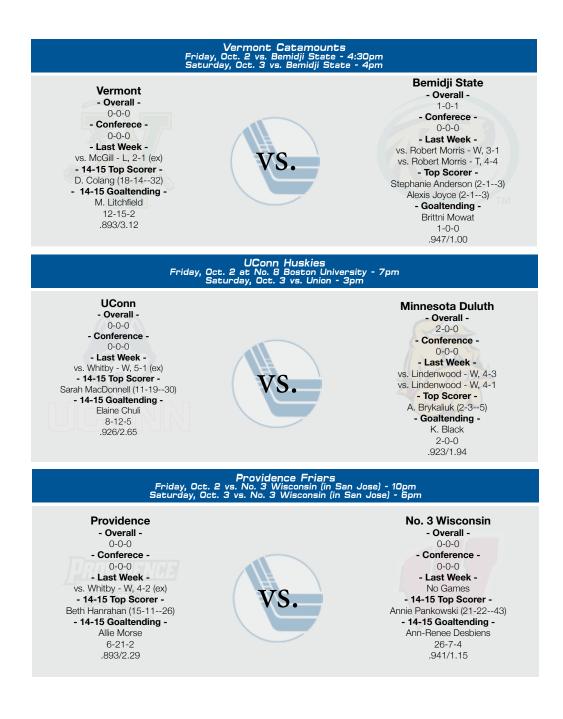

### Friday 10/2

UMD at No. 2 Boston College - 7pm UConn at No. 8 Boston Univ.\* - 7pm Maine at New Hampshire\* - 7pm SCSU at Merrimack - 6pm Bemidji State at Vermont - 4:30pm Providence vs. No. 3 Wisconsin<sup>^</sup> - 10pm

## Saturday 10/3

UMD at No. 2 Boston College - 3pm Union at UConn - 7pm SCSU at Merrimack - 2pm Bemidji State at Vermont - 4pm Providence vs. No. 3 Wisconsin^ - 6pm Toronto Leaside at NU (ex) - 2pm

\* Hockey East game ^ Played in San Jose, California